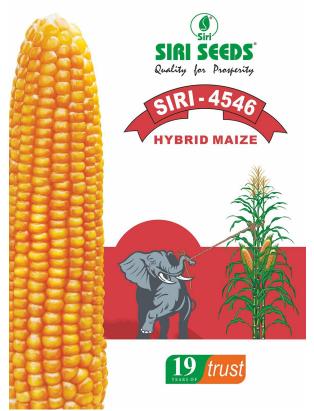

Olympics-standard swimming pool II\ Library of thoughts % Teacher-student ratio 1:10

Open forum for

15 Acre Campus

GPS-enabled AC school buses

Indoor & Outdoor sporting facilities

Amphitheatre

Sick bay & ambulance

Safe & secure campus

Performing art classes

Highly qualified faculty

Child-centric environment

• BANNERGHATTA • KORMANGALA • JAYANAGAR • SARJAPUR • WHITEFIELD

[]/GreenwoodHighBangalore www.greenwoodhigh.edu.in







# OOH













## OOH Campaign







## OOH Campaign







































# One Print Campaign







# One Print Campaign







## OOH Campaign





# OOH Campaign







# Bajra, Sunflower Packaging







































SIRI - SUPER 66
IMPROVED PADDY





SIRI - SUPER 67
IMPROVED PADDY











































#### Social Media Posts







SIRI SEEDS (INDIA) PRIVATE LIMITED



#### **SIRI SEEDS (INDIA) PRIVATE LIMITED**





#### Collaterals













# Stall Design

















Com

parallers in number in Tradeout.

Adverts have a heatership position in highlan corn. No corne of









Administrate in a New physion in Association and Californian.

Sunflower



















MAIS HYBRIDE

#### Product Card Design









#### Product Card Design









#### Product Card Design









## Poster Design









#### Banner Design