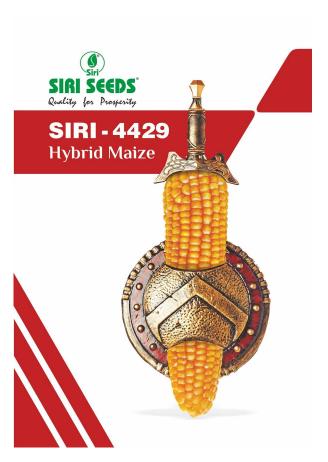

edu.i

Olympics-standard swimming pool II\ Library of thoughts % Teacher-student ratio 1:10

Open forum for

15 Acre Campus

GPS-enabled AC school buses

Indoor & Outdoor sporting facilities

Amphitheatre

Sick bay & ambulance

Safe & secure campus

Performing art classes

Highly qualified faculty

Child-centric environment

• BANNERGHATTA • KORMANGALA • JAYANAGAR • SARJAPUR • WHITEFIELD

[]/GreenwoodHighBangalore www.greenwoodhigh.edu.in







# OOH













## OOH Campaign







## OOH Campaign







































# One Print Campaign







# One Print Campaign







## OOH Campaign





# OOH Campaign







# Bajra, Sunflower Packaging







































SIRI - SUPER 66
IMPROVED PADDY





SIRI - SUPER 67
IMPROVED PADDY











































#### Social Media Posts







SIRI SEEDS (INDIA) PRIVATE LIMITED



#### **SIRI SEEDS (INDIA) PRIVATE LIMITED**





#### Collaterals













# Stall Design

















Com

parallers in number in Tradeout.

Adverts have a heatership position in highlan corn. No corne of









Administrate in a New physion in Association and Californian.

Sunflower



















MAIS HYBRIDE

#### Product Card Design









#### Product Card Design









#### Product Card Design









## Poster Design









#### Banner Design